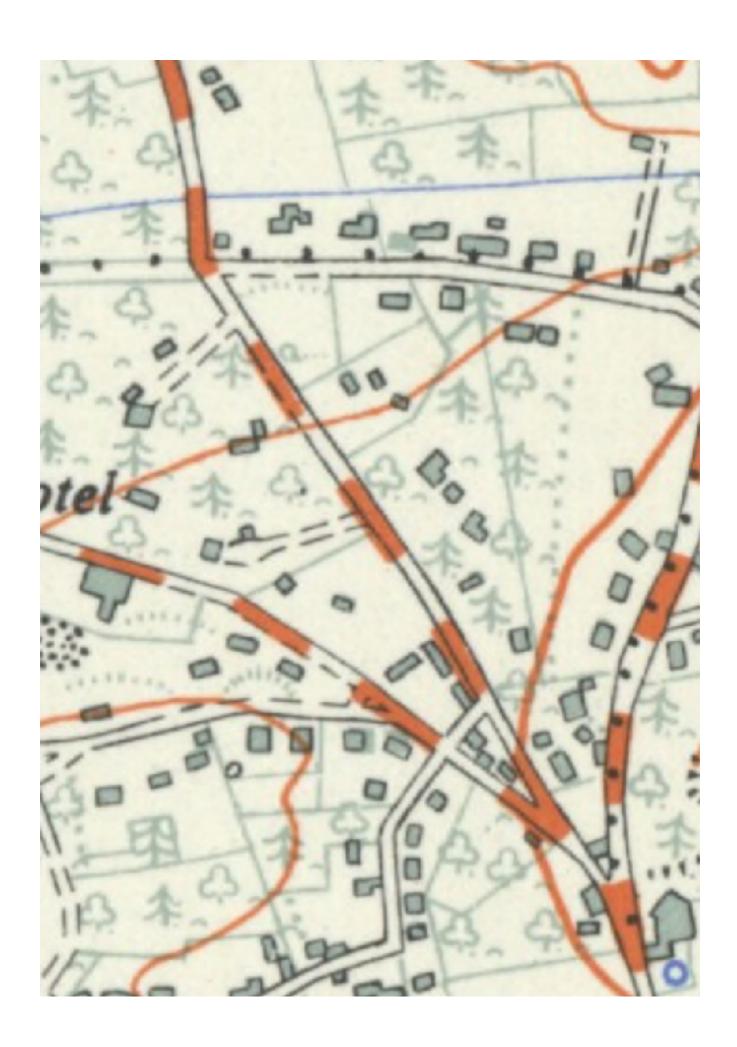

I have gone through the file and had a few long walks around the village and have put together attached list of 105 properties. I should note that I believe this number far exceeds previous esti Wells properties in the village. The 2004 record from Cllr Jackson focused predominantly on th Estate' development. The other areas are 'The Roundabouts' and 'The Spinney'. As well as the tr Wells, several rather more grand cottages were built the included Cupressus Cottage (now the Roundabout Hotel) with feature echoed on properties such as The Round House. The 1938 map best indication of property density and location I can find.