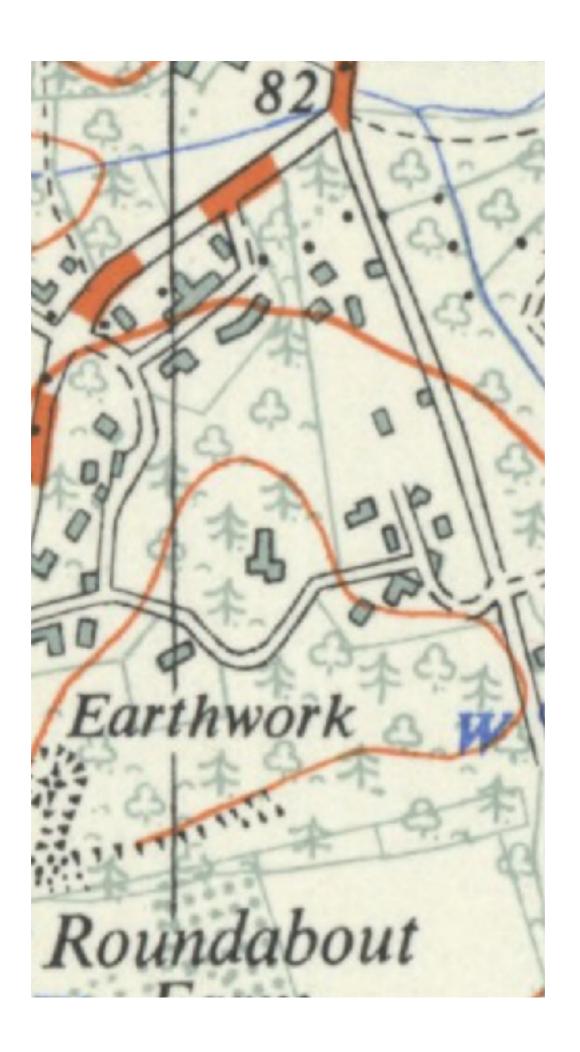

I have gone through the file and had a few long walks around the village and have put together attached list of 105 properties. I should note that I believe this number far exceeds previous esti Wells properties in the village. The 2004 record from Cllr Jackson focused predominantly on th Estate' development. The other areas are 'The Roundabouts' and 'The Spinney'. As well as the tr Wells, several rather more grand cottages were built the included Cupressus Cottage (now the Roundabout Hotel) with feature echoed on properties such as The Round House. The 1938 map best indication of property density and location I can find.