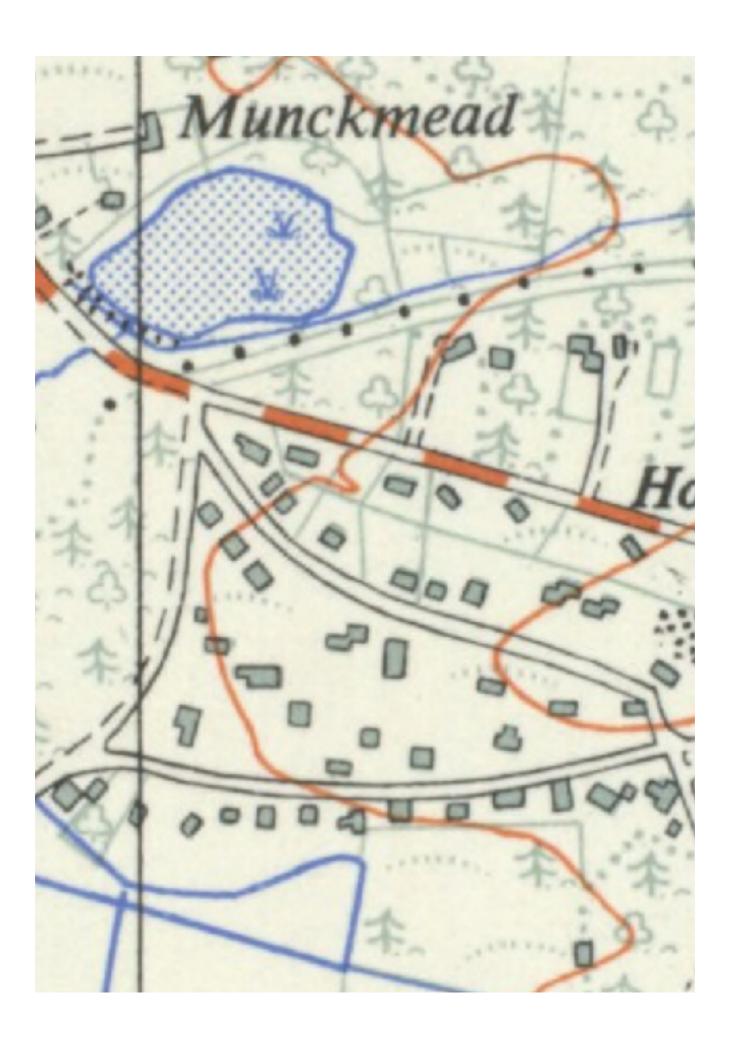

I have gone through the file and had a few long walks around the village and have put together attached list of 105 properties. I should note that I believe this number far exceeds previous esti Wells properties in the village. The 2004 record from Cllr Jackson focused predominantly on th Estate' development. The other areas are 'The Roundabouts' and 'The Spinney'. As well as the tr Wells, several rather more grand cottages were built the included Cupressus Cottage (now the Roundabout Hotel) with feature echoed on properties such as The Round House. The 1938 map best indication of property density and location I can find.